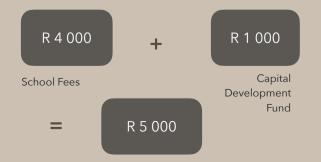

# **NEW LEARNERS: REGISTRATION FEE**

R 600

(Non - refundable & Payable upon application)

DEPOSIT

A once-off deposit of **R 5 000** is payable upon offer of enrolment

# Where does my DEPOSIT go?