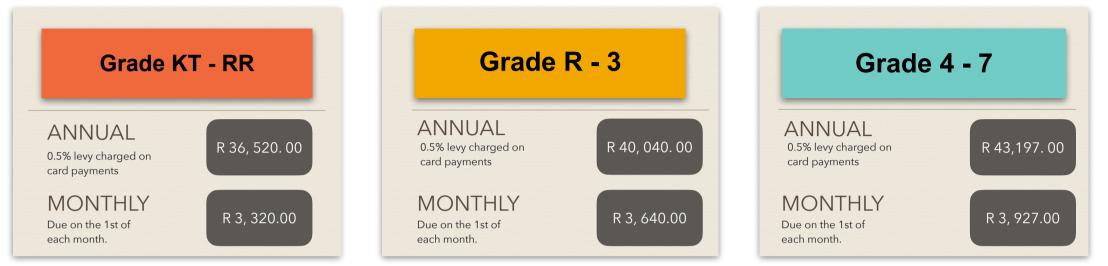

## **ANNUAL PAYMENT**

- Fees are payable in advance.
- Due to the Low Interest Rate, we are not offering a discount for annual payers
- The final day is 31st January except for Annual Contract Payers
- Proof of payment must be sent to finance@dccschool.co.za by 31st January

## **MONTHLY PAYMENT**

- Fees are payable in advance by debit order only.
- Dates for debit orders range from the 1st to the Last day of the month as per the parent's preference.
- A charge will be levied for any debit order not provided for.